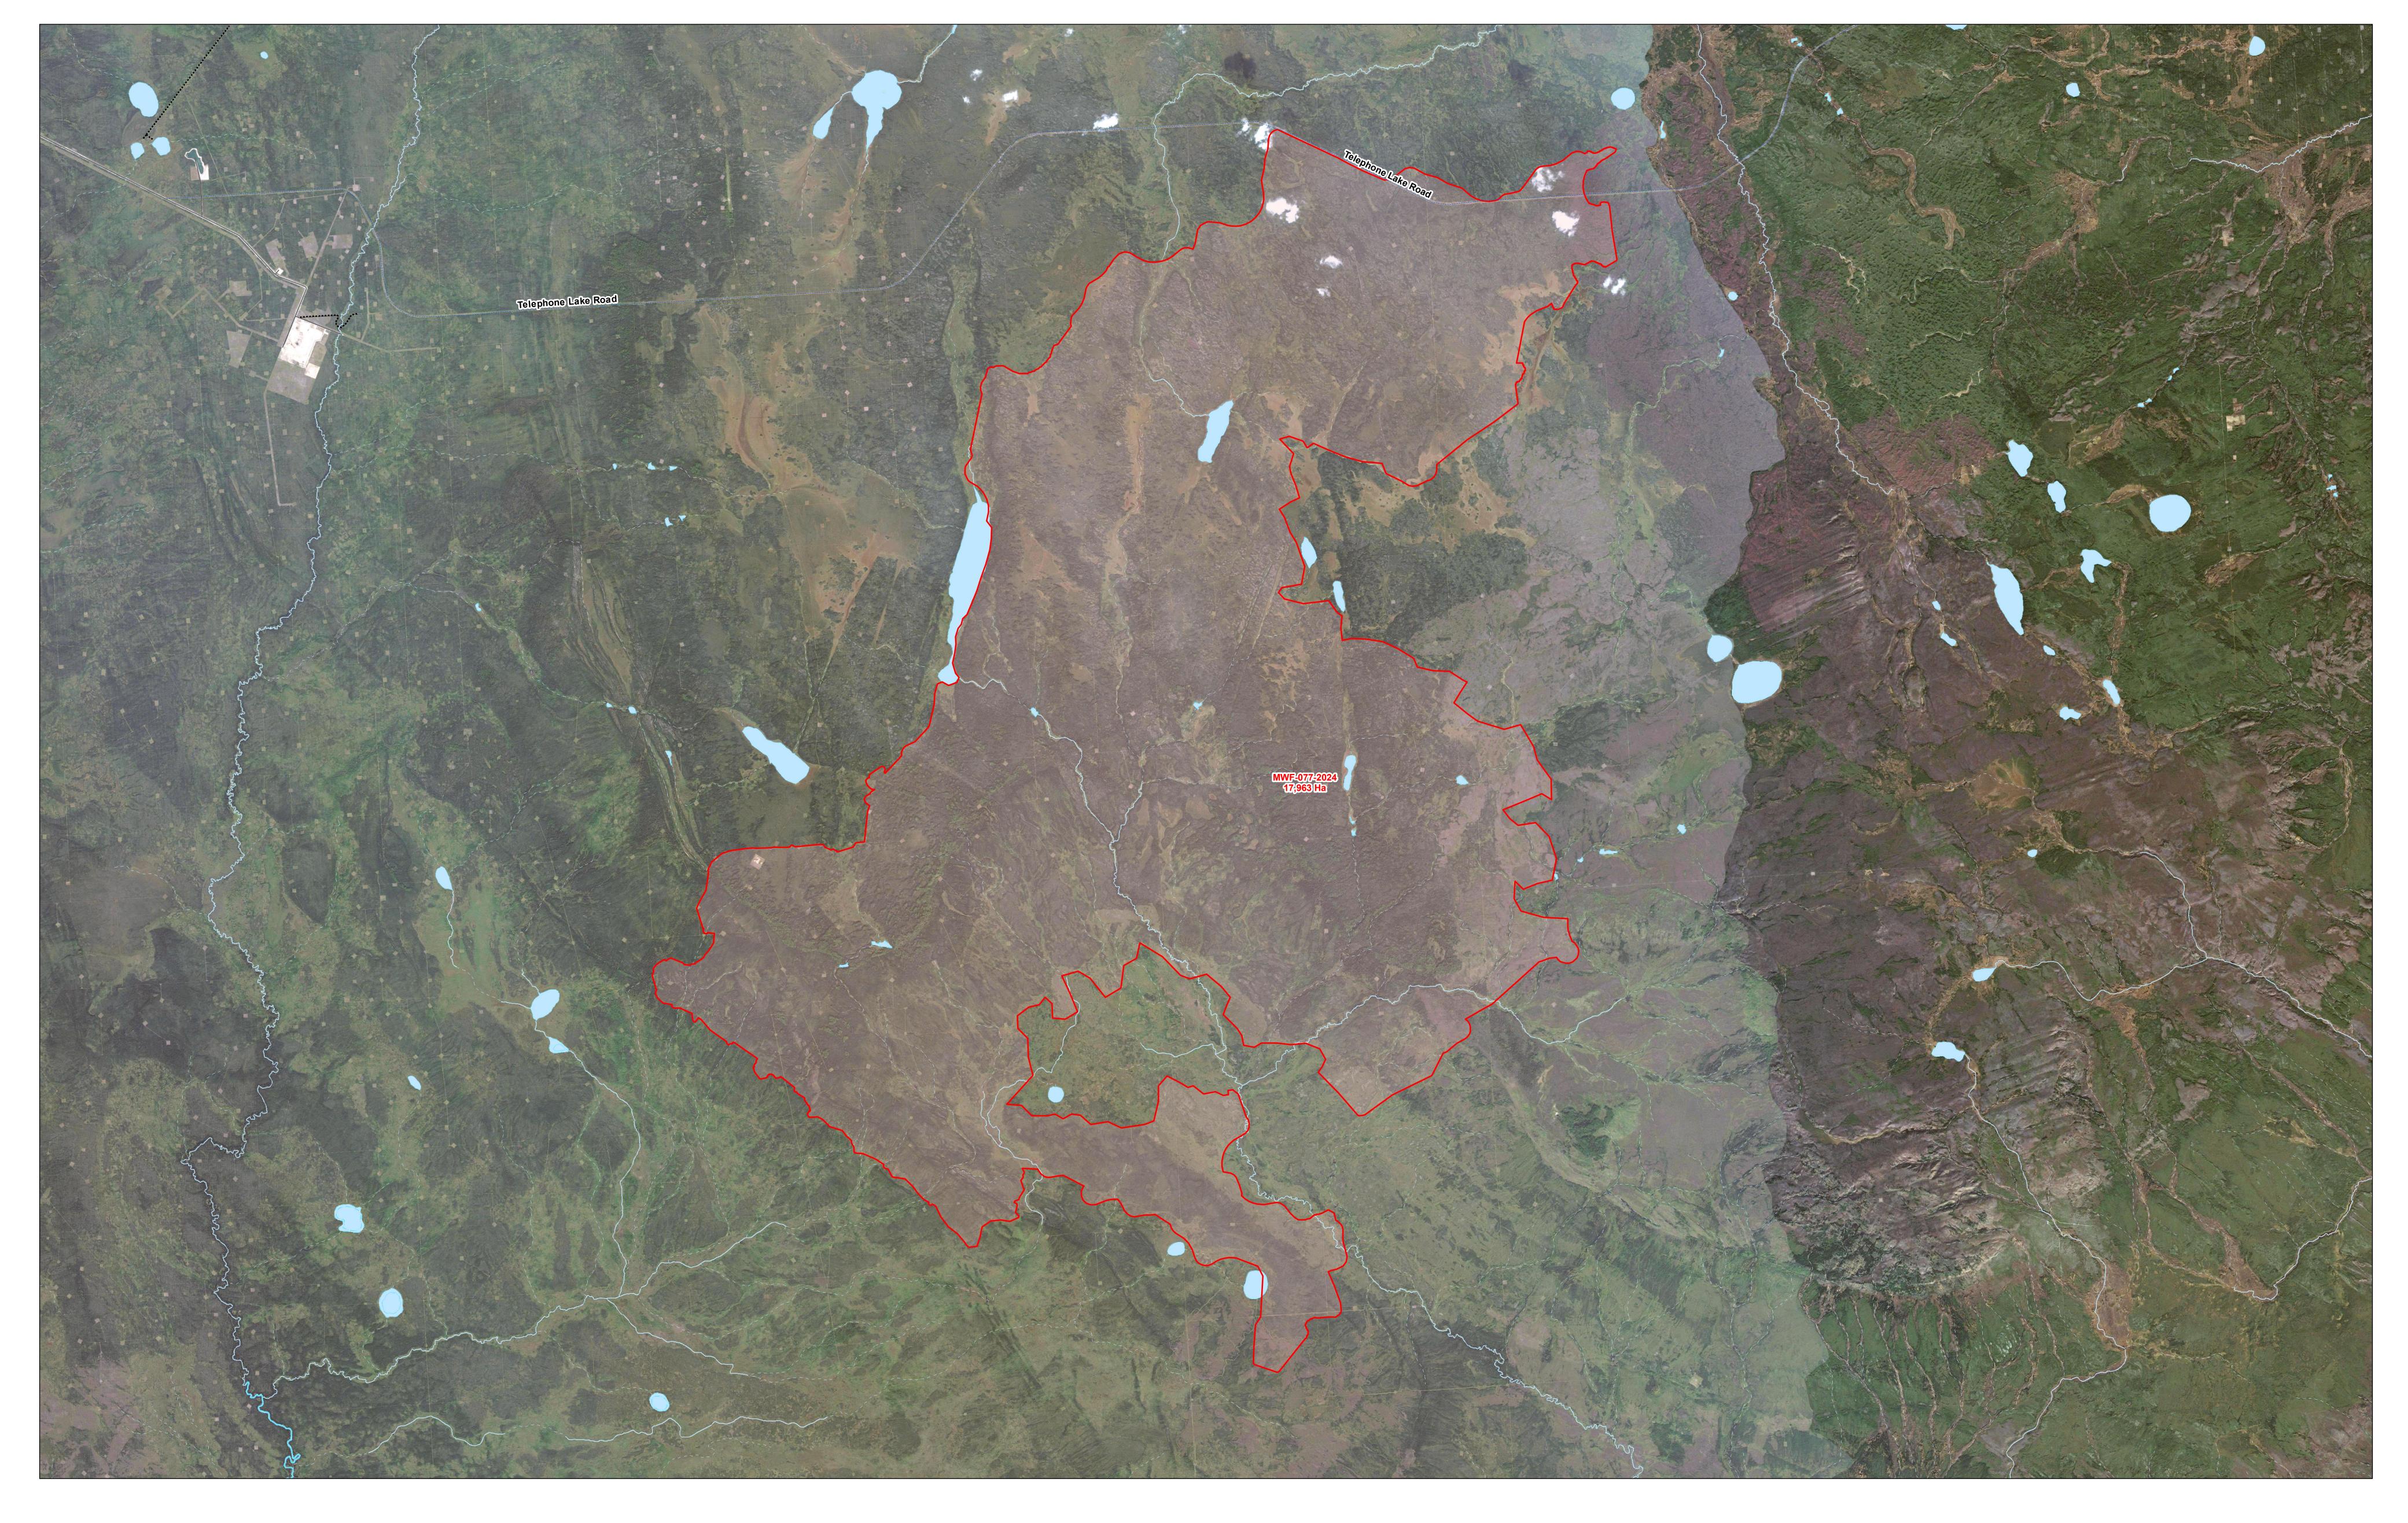

## Public Map

MCX-002-2024 Cattail Lake MWF-077

Disclaimer:
This fire perimeter is an estimate based on measurements such as GPS, aerial scanning and satellite imagery. This estimated perimeter can change as more accurate measurements become available. Areas within the fire perimeter may not have been affected by wildfire.

Capture Date: 2024-July-23 0600hrs
Perimeter: 113.3 km
Area: 17962.9 Ha

Prepared by Wildfire Incident Command GIS Staff
(c) Government of Alberta 2024

Base Data Provided by the Government of Alberta
Under the Alberta Open Government Licence
All Rights Reserved
Information depicted is subject to change
The Government of Alberta assumes no

responsibility for discrepancies at time of use