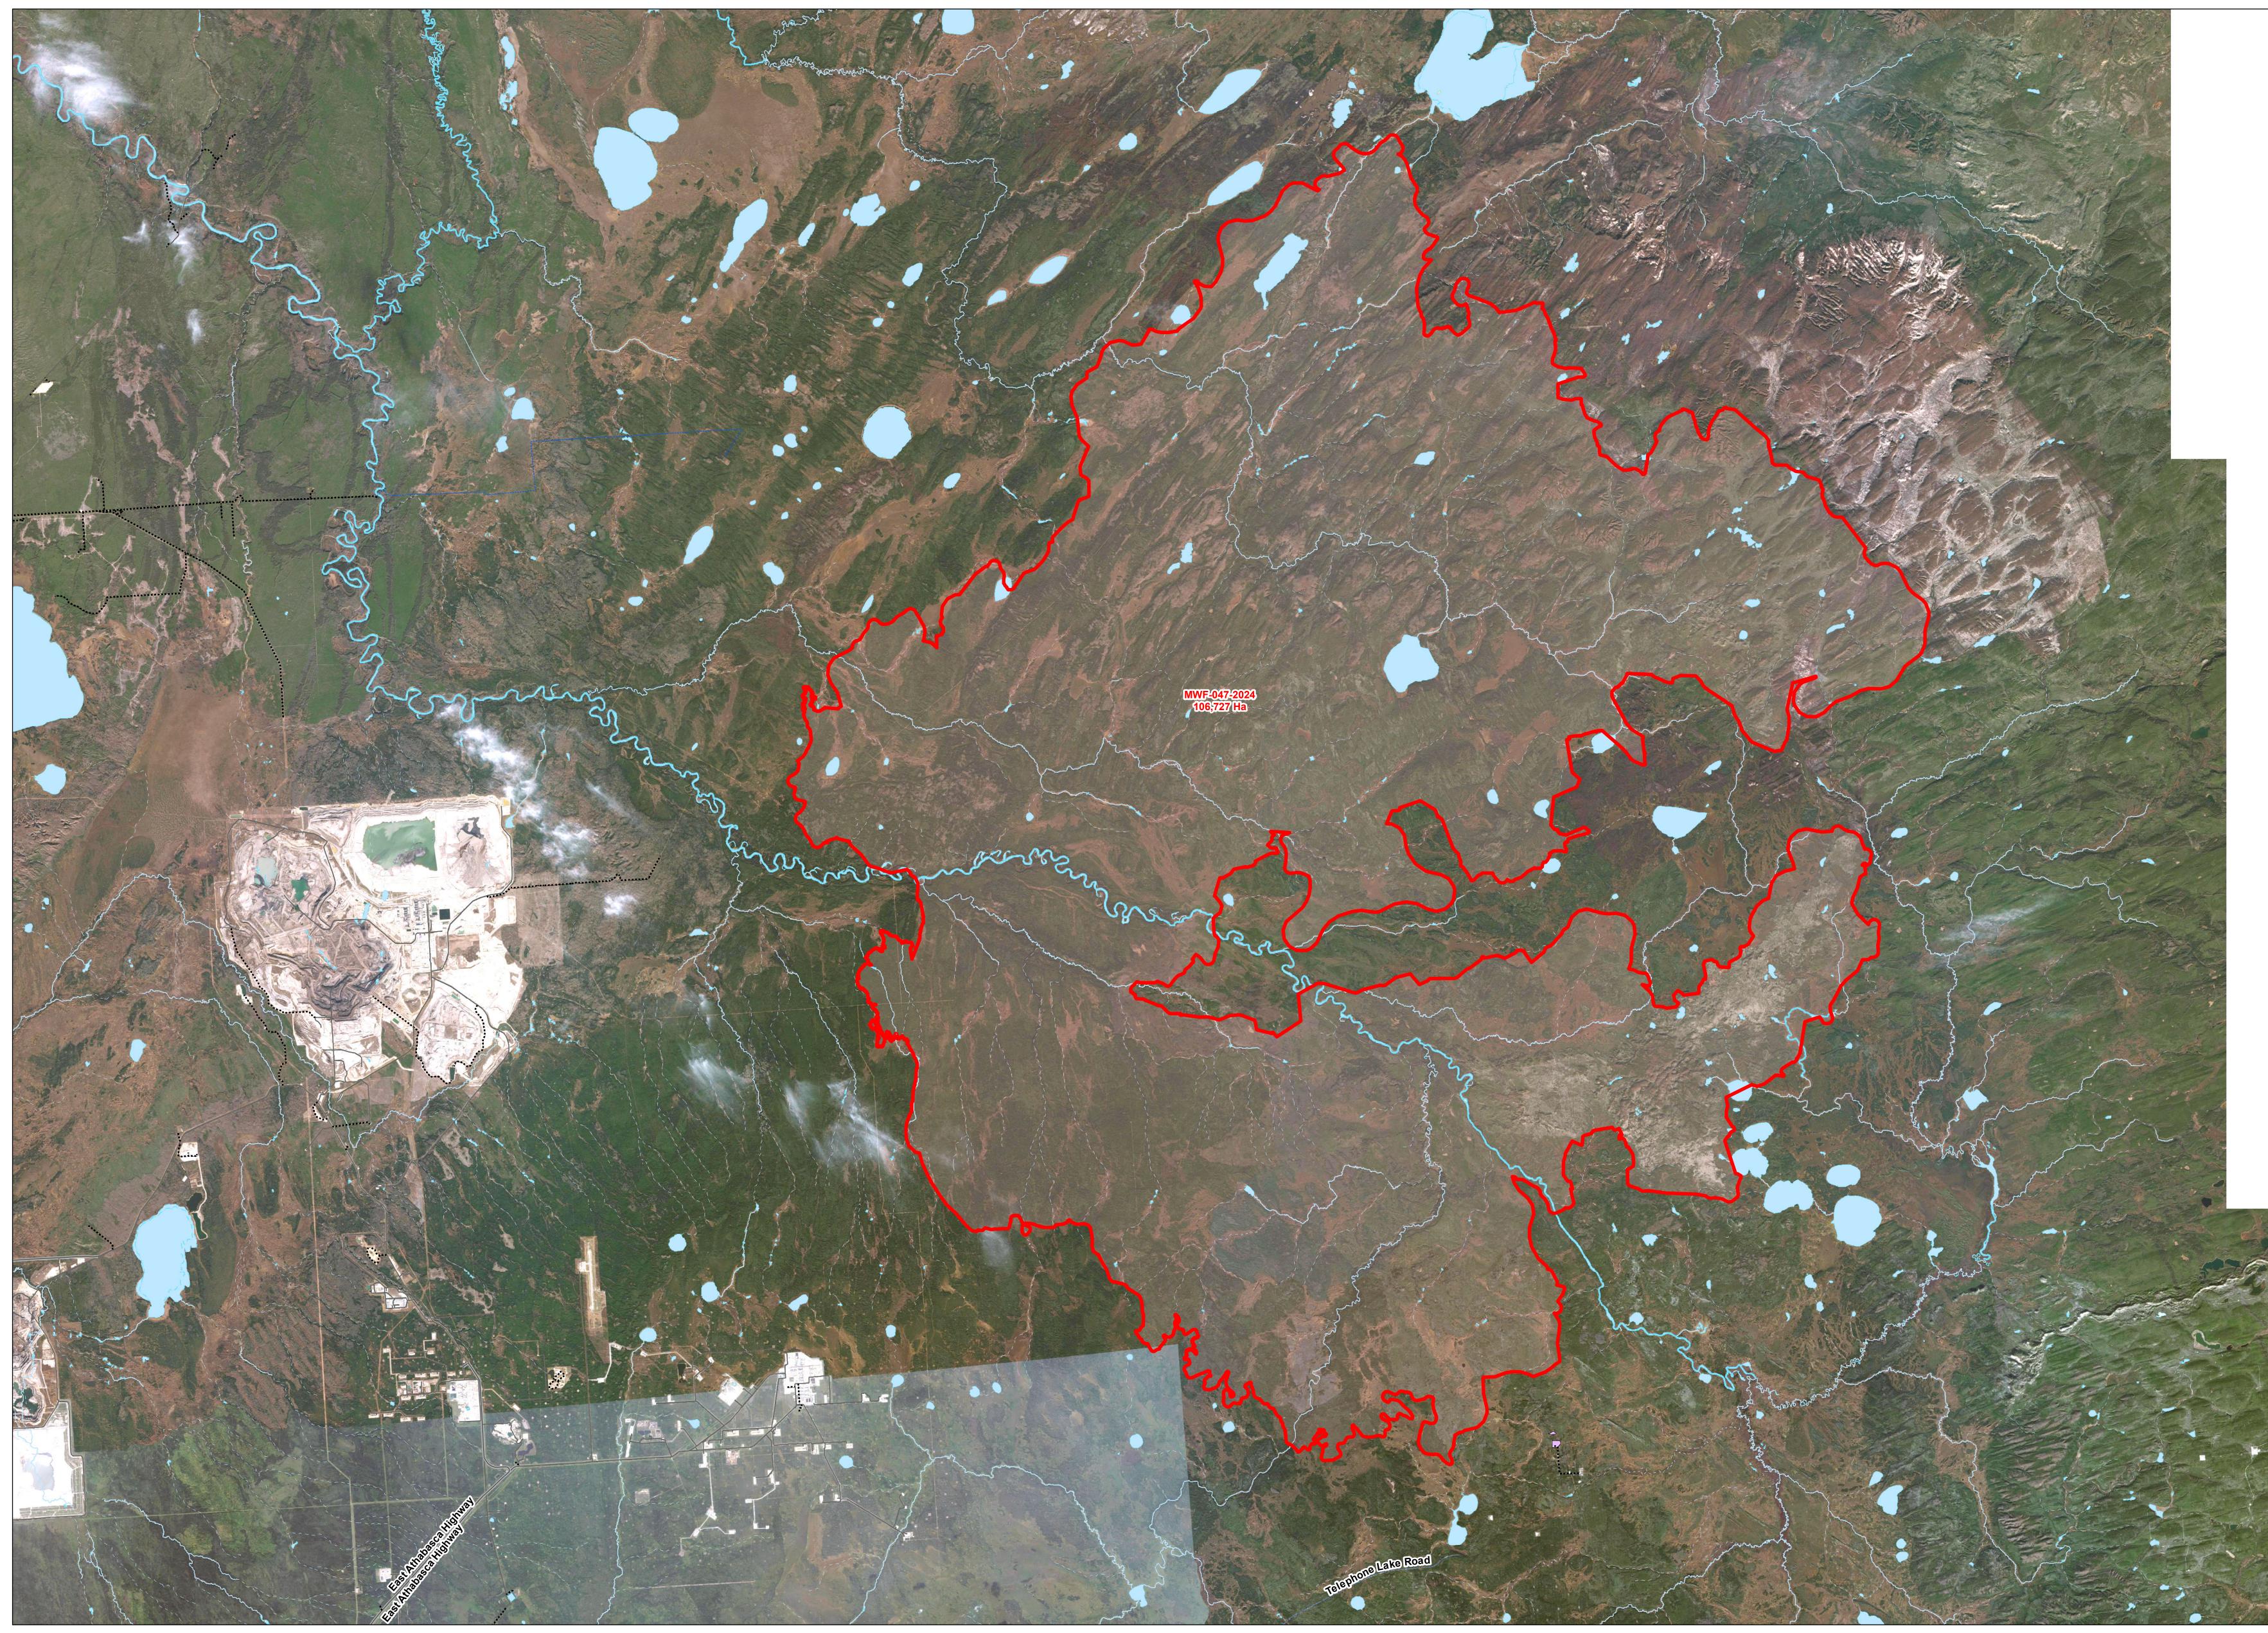

## **Public Map**

MCX-002-2024 Cattail Lake **MWF-047** 

**Disclaimer:** This fire perimeter is an estimate based on measurements such as GPS, aerial scanning and satellite imagery. This estimated perimeter can change as more accurate measurements become available. Areas within the fire perimeter may not have been affected by wildfire.

1:90,000 0 4.5 9 Kilometers

July 24, 2024

Capture Date: 2024-July-24 0221hrs Perimeter: 345.5 km Area: 106726.5 Ha

Prepared by Wildfire Incident Command GIS Staff (c) Government of Alberta 2024 Base Data Provided by the Government of Alberta Under the Alberta Open Government Licence . All Rights Reserved Information depicted is subject to change The Government of Alberta assumes no responsibility for discrepancies at time of use