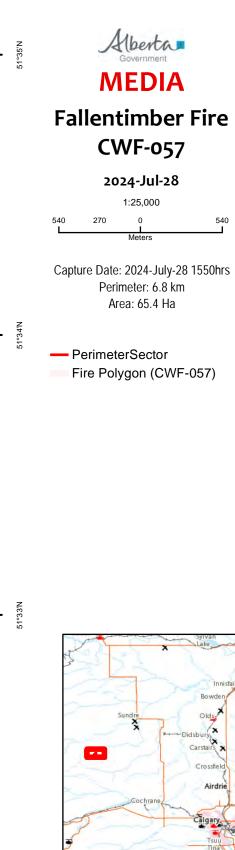

51°34'N

51°33'N

51°32'N

114°58'W

114°56'W

Disclaimer:

This fire perimeter is an estimate based on measurements such as GPS, aerial scanning and satellite imagery. This estimated perimeter can change as more accurate measurements become available. Areas within the fire perimeter may not have been affected by wildfire.