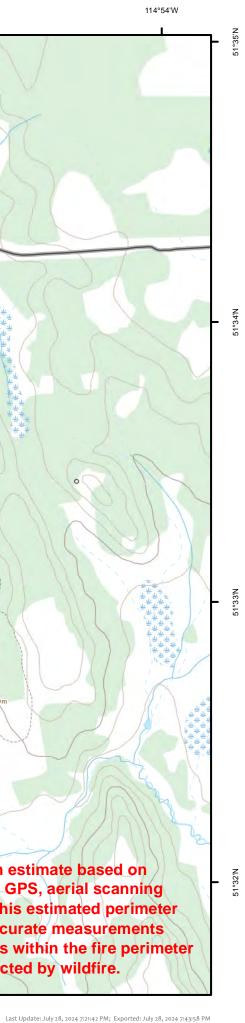

51°34'N

51°33'N

51°32'N

114°58'W

114°56'W

Disclaimer:

This fire perimeter is an estimate based on measurements such as GPS, aerial scanning and satellite imagery. This estimated perimeter can change as more accurate measurements become available. Areas within the fire perimeter may not have been affected by wildfire.