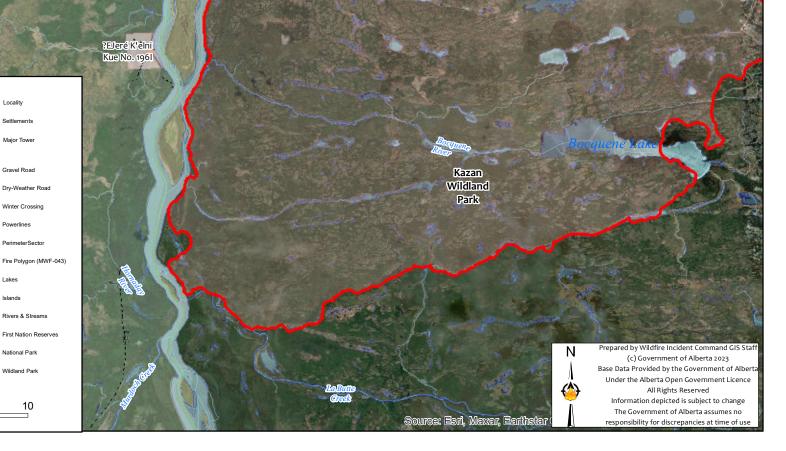

Wood Buffalo **National Park** 

Northwest Territories

K'I Túe Indian Reserve No. 196D

ezé Indiar

Ryan Island

Caribou Islands

Thebathi Indian Reserve No. 196

Myers Lake Fire MWF-043-2023

Hokedhe Túe Indian Reserve No. 196E

## **Public Map**

A Well

MWF-043

July 30, 2023

Disclaimer: This fire perimeter is an estimate based on measurements such as GPS, aerial scanning and satellite imagery. This estimated perimeter can change as more accurate measurements become available. Areas within the fire perimeter may not have been affected by wildfire.

Locality Settlements

Major Towe

Gravel Road

Powerlines

0 1.25 2.5 5 10 7.5 Kilometres