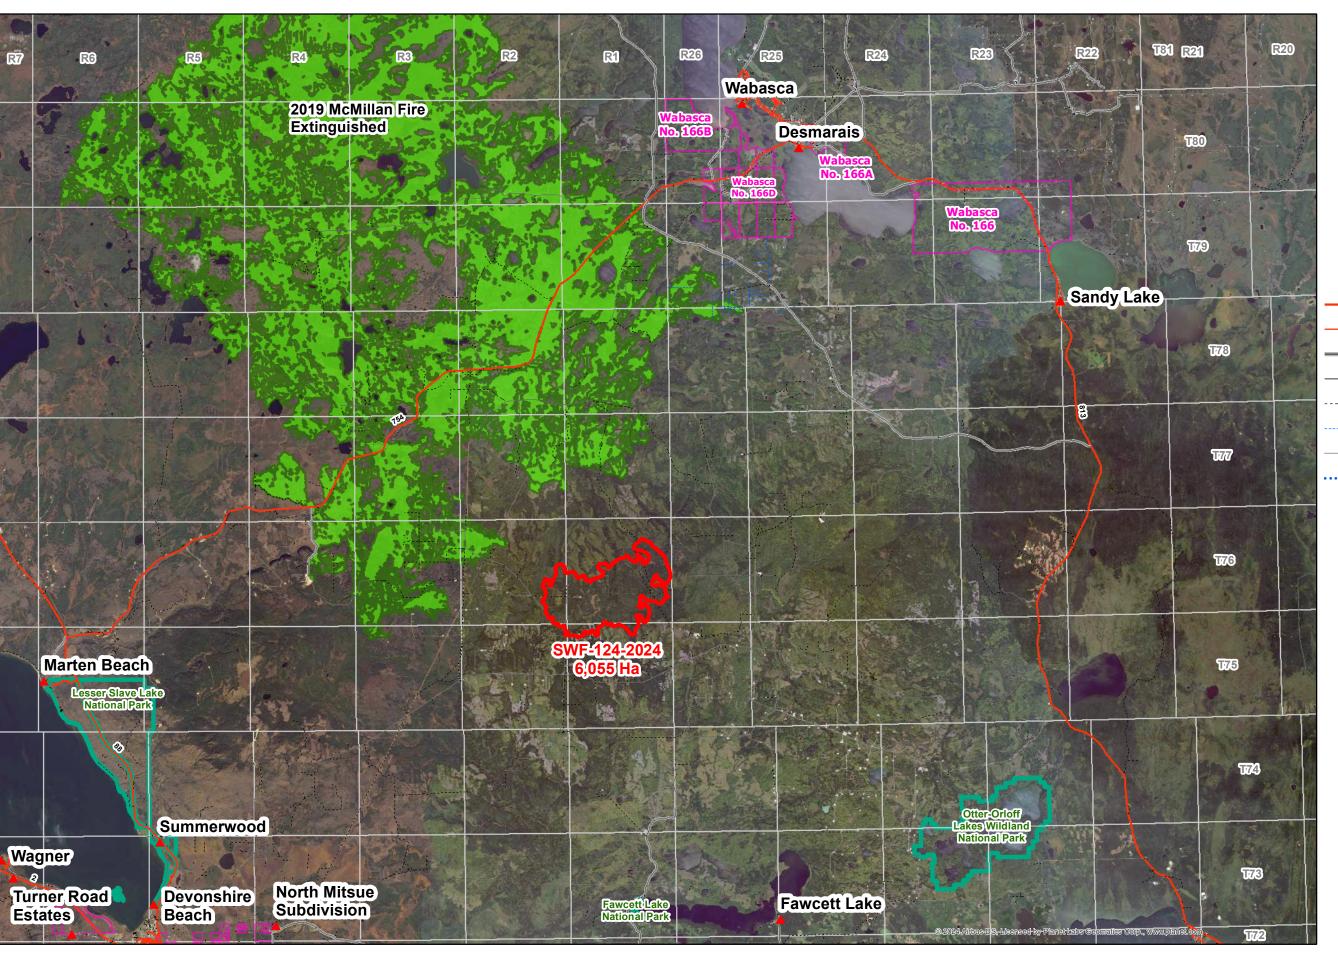

## SWF-124-2024

July 20, 2024

**Proximity Line** 

## Disclaimer:

This fire perimeter is an estimate based on measurements such as GPS, aerial scanning, and satellite imagery. The estimated perimeter can change as more accurate measurements become available. Areas within fire perimeter may not have been affected by the wildfire.

Prepared by Wildfire Incident Command GIS Staff (c) Government of Alberta 2024

Base Data Provided by the Government of Alberta All Rights Reserved Information depicted is subject to change The Government of Alberta assumes no