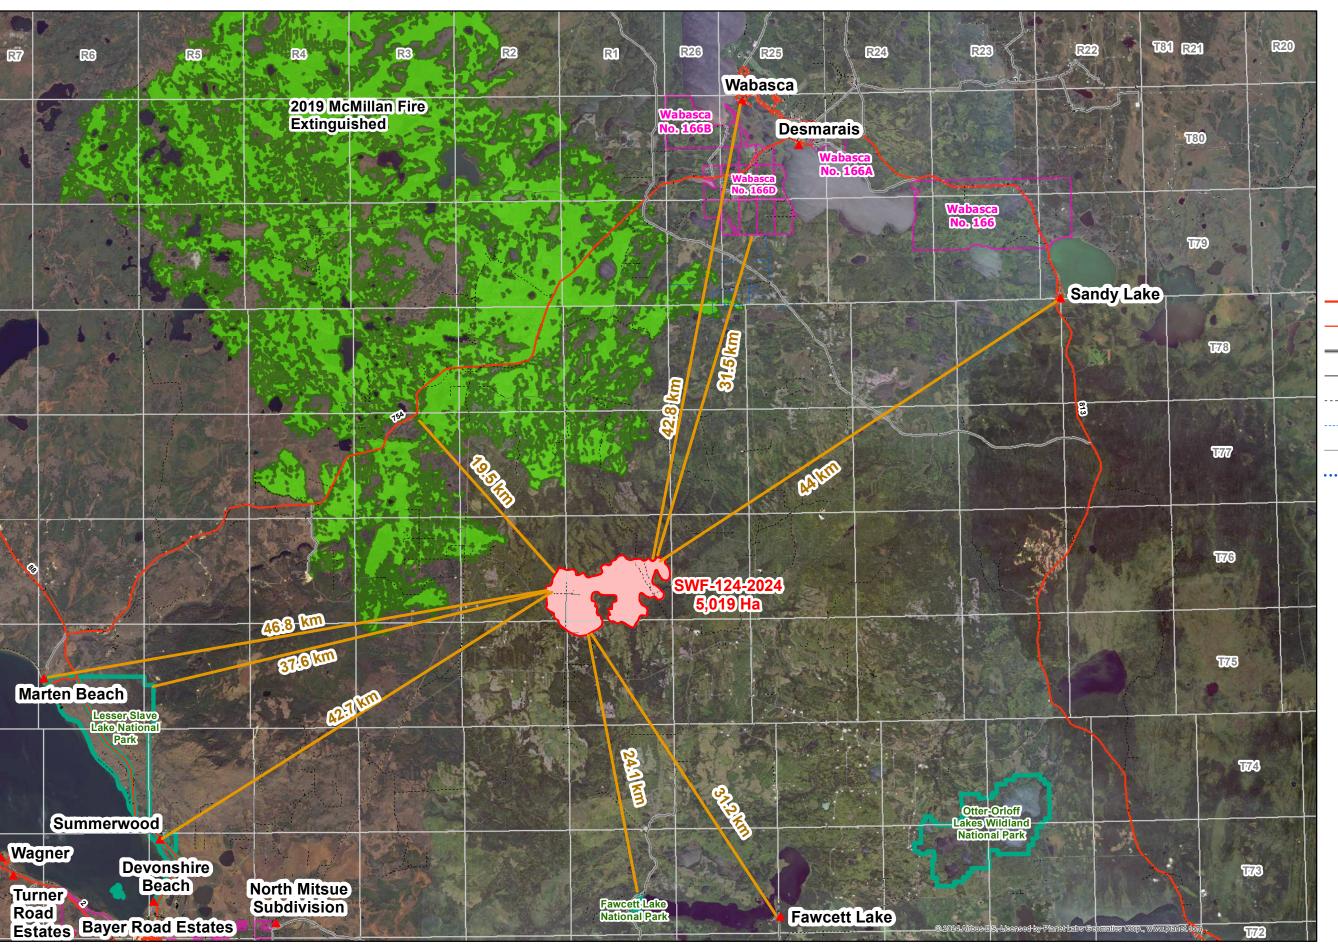

## SWF-124-2024

July 19, 2024

1:350,000

**Proximity Line** 

## Communities

Two Lane Undivided Paved Road

One Lane Undivided Paved Road

Two Lane Gravel Road

One Lane Gravel Road

Dry-Weather Road

Winter Road

Driveway

····· Ferry Crossing

## Disclaimer:

This fire perimeter is an estimate based on measurements such as GPS, aerial scanning, and satellite imagery. The estimated perimeter can change as more accurate measurements become available. Areas within fire perimeter may not have been affected by the wildfire.