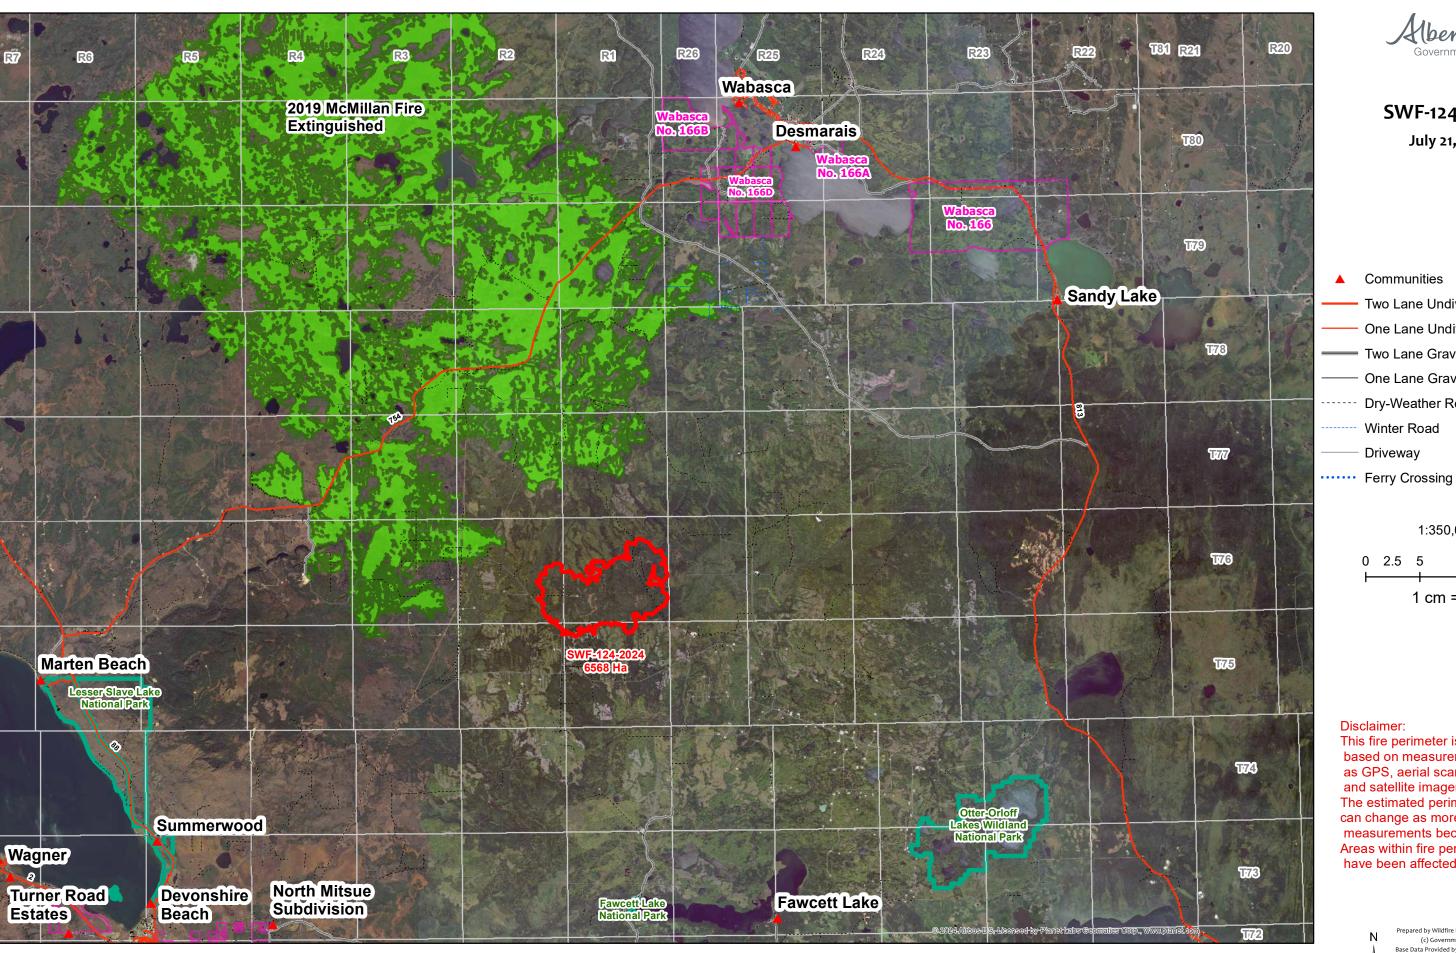

## SWF-124-2024 July 21, 2024

## Two Lane Undivided Paved Road One Lane Undivided Paved Road Two Lane Gravel Road One Lane Gravel Road Dry-Weather Road Winter Road Driveway

Communities

1:350,000

## Disclaimer:

This fire perimeter is an estimate based on measurements such as GPS, aerial scanning, and satellite imagery. The estimated perimeter can change as more accurate measurements become available. Areas within fire perimeter may not have been affected by the wildfire.