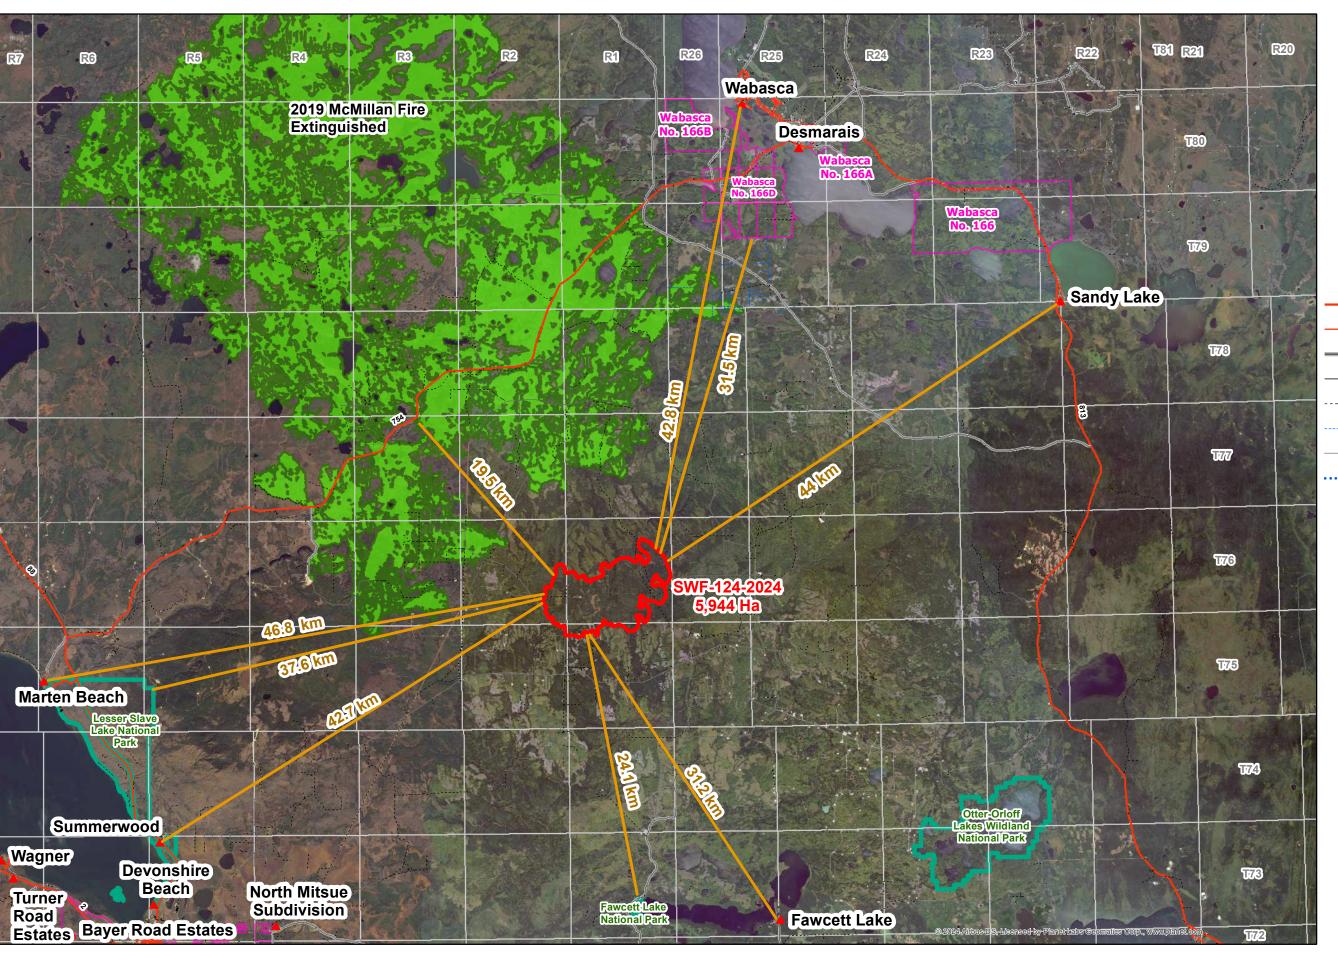

## SWF-124-2024

July 19, 2024, 6pm

1:350,000

Proximity Line

## Disclaimer:

This fire perimeter is an estimate based on measurements such as GPS, aerial scanning, and satellite imagery.

The estimated perimeter can change as more accurate measurements become available.

Areas within fire perimeter may not have been affected by the wildfire.

Prepared by Wildfire Incident Command GIS Staff (c) Government of Alberta 2024 Base Data Provided by the Government of Alberta Under the Alberta Open Government Licence All Rights Reserved Information depicted is subject to change The Government of Alberta assumes no

responsibility for discrepancies at time of use